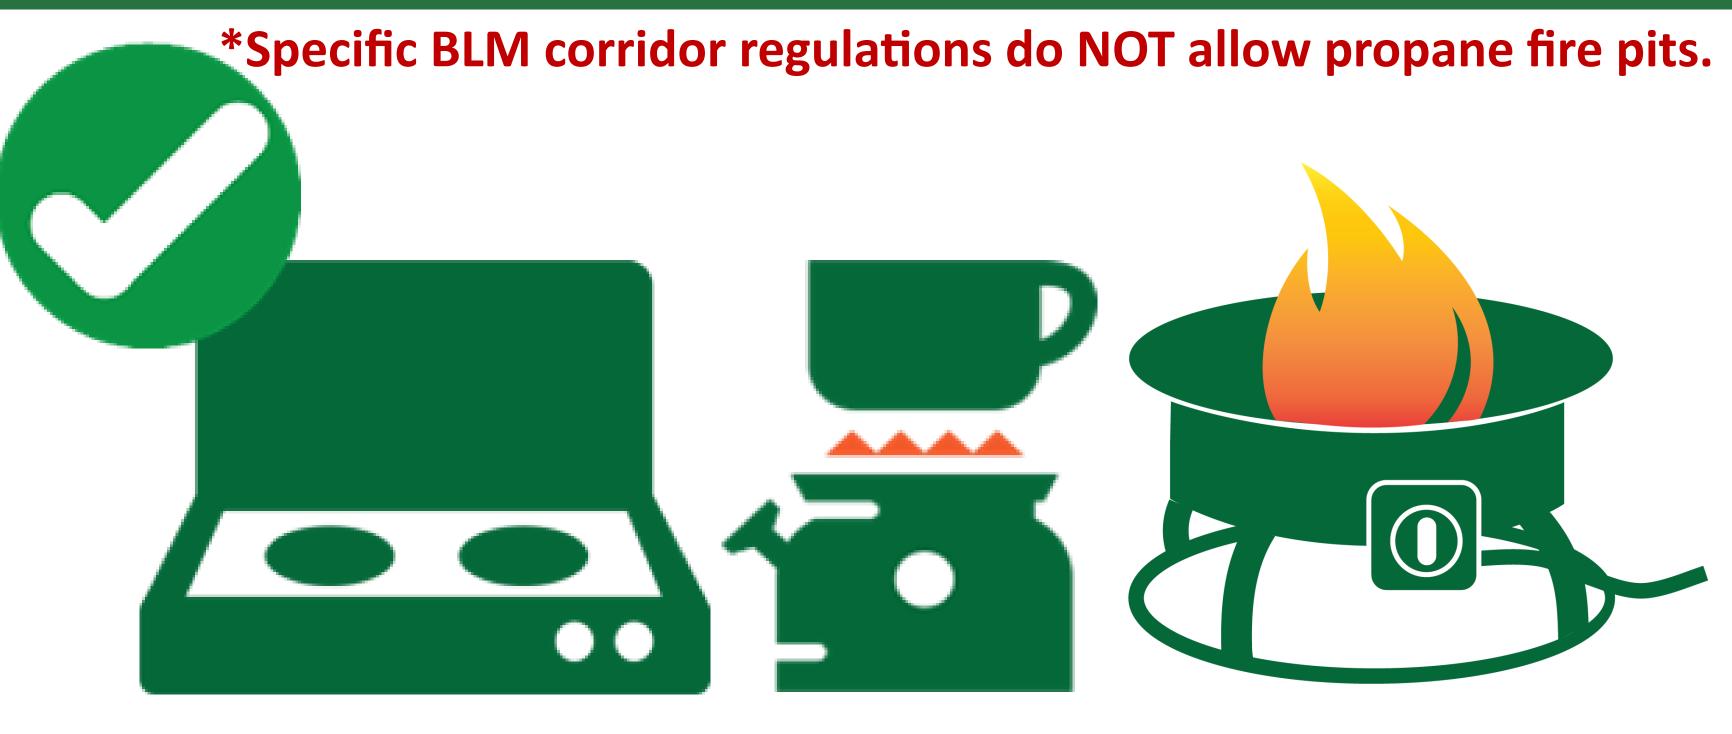

Regulated by IFPL Call 1-800-523-4737 for current level.

**Explosives Prohibited** 

Fireworks Prohibited

Liquefied & Bottled Gas Stoves, Lanterns & \*Fire Pits

Generators are allowed when fully contained in the bed of a truck or in an area cleared at least 10 feet in diameter, of all flammable material.