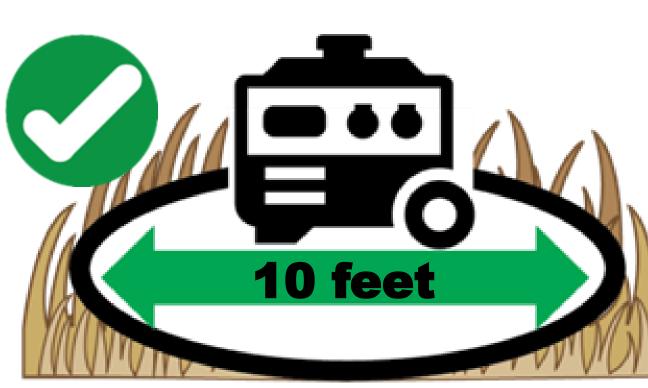

Regulated by IFPL Call 1-800-523-4737 for current level.

**Explosives Prohibited** 

Fireworks Prohibited

Liquefied & Bottled Gas Stoves, Lanterns & \*Fire Pits

Generators are allowed when fully contained in the bed of a truck or in an area cleared at least 10 feet in diameter, of all flammable material.